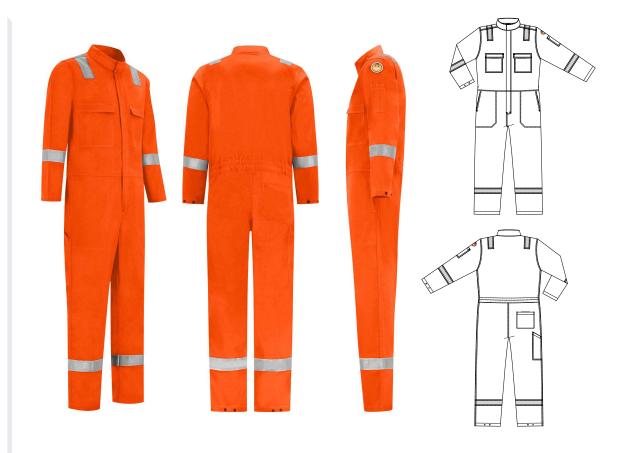

## Dapro Worker 2 Coverall

PRODUCT CODE: WWOR2C-OR\*

## **Features**

- > Suitable for Tropical climate
- > Standing collar for extra protection
- > Center front with concealed YKK® two-way metal zipper and metal snap button closure
- > Chest pockets with safety flap and concealed zipper closure
- > Pen pocket at left hand side sleeve
- > Elastic waistband for improved fit
- > Side pockets
- > **Side vents** with safety flap and concealed metal snap button closure behind side pockets
- > Back pocket at right hand side
- > Slanted tool pocket at right hand side leg
- > Adjustable cuffs and hems with metal snap buttons
- > Prolux® 50mm reflective striping