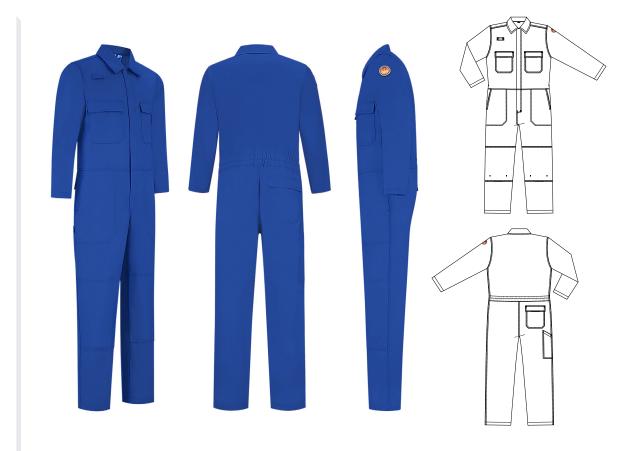

## **Features**

- > Suitable for Tropical climate
- > Center front with concealed metal snap button closure
- > Gas detector loop on chest at right hand side
- > Chest pockets with safety flap and concealed metal snap button closure
- > Elastic waistband for improved fit
- > Side pockets
- > **Side vents** with safety flap and concealed metal snap button closure behind side pockets
- > Back pocket with safety flap and concealed metal snap button closure at right hand side
- > Slanted tool pocket at right hand side leg
- > Kneepad pockets