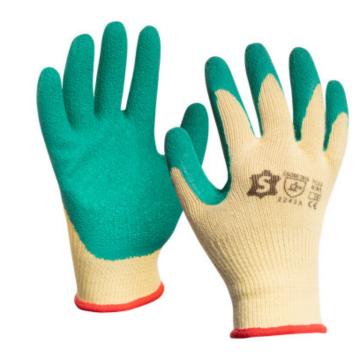

## **Certifications and Standards**

2016/425

**Description** 

Knitted glove with latex coating, ideal for handling in dry conditions, requiring a good grip while maintaining optimal dexterity.

## **Features**

- > Seamless knitted cotton/polyester liner
- > Wrinkled latex coating
- > Ventilated back
- > Elastic knit wrist
- > Gauge: 10

| Sizes | Reference | Packing Quantities     |
|-------|-----------|------------------------|
| 8     | 7032/08   | All sizes individually |
| 9     | 7032/09   | packed in cartons of   |
| 10    | 7032/010  | 120 pairs              |
|       |           |                        |